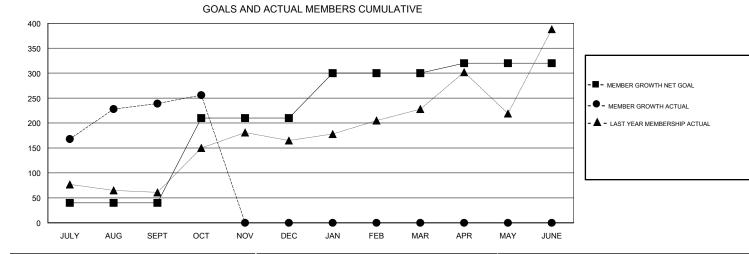

## ANIL TULSYAN GMT:

| GMT: ANIL TULSYAN |               |           | LOCATION INDIA |                                  |                           |                         | GMT CA                                             |  |
|-------------------|---------------|-----------|----------------|----------------------------------|---------------------------|-------------------------|----------------------------------------------------|--|
|                   | Club          | S         |                | Members<br>RESULTS FOR 2018-2019 |                           |                         |                                                    |  |
|                   | RESULTS FOR   | 2018-2019 |                |                                  |                           |                         |                                                    |  |
| QUARTER           | NEW CLUB GOAL | NEW CLUBS | DROPPED CLUBS  | QUARTER                          | MEMBER GROWTH NET<br>GOAL | MEMBER GROWTH<br>ACTUAL | DROPPED<br>MEMBERS ACTUAL<br>(including transfers) |  |
| JULY/AUG/SEPT     | 2             | 11        | 0              | JULY/AUG/SEPT                    | 40                        | 344                     | 84                                                 |  |
| OCT/NOV/DEC       | 1             | 1         | 0              | OCT/NOV/DEC                      | 170                       | 43                      | 24                                                 |  |
| JAN/FEB/MAR       | 1             | 0         | 0              | JAN/FEB/MAR                      | 90                        | 0                       | 0                                                  |  |
| APR/MAY/JUNE      | 1             | 0         | 0              | APR/MAY/JUNE                     | 20                        | 0                       | 0                                                  |  |