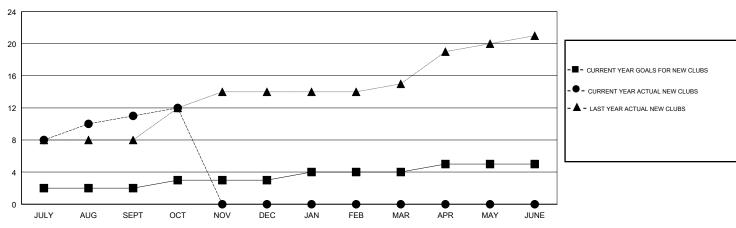

## ANIL TULSYAN GMT:

| GMT: ANIL TULSYAN |               |           | LOCATION INDIA |                                  |                           |                         | GMT CA                                             |  |
|-------------------|---------------|-----------|----------------|----------------------------------|---------------------------|-------------------------|----------------------------------------------------|--|
|                   | Club          | S         |                | Members<br>RESULTS FOR 2018-2019 |                           |                         |                                                    |  |
|                   | RESULTS FOR   | 2018-2019 |                |                                  |                           |                         |                                                    |  |
| QUARTER           | NEW CLUB GOAL | NEW CLUBS | DROPPED CLUBS  | QUARTER                          | MEMBER GROWTH NET<br>GOAL | MEMBER GROWTH<br>ACTUAL | DROPPED<br>MEMBERS ACTUAL<br>(including transfers) |  |
| JULY/AUG/SEPT     | 2             | 11        | 0              | JULY/AUG/SEPT                    | 40                        | 344                     | 84                                                 |  |
| OCT/NOV/DEC       | 1             | 1         | 0              | OCT/NOV/DEC                      | 170                       | 43                      | 24                                                 |  |
| JAN/FEB/MAR       | 1             | 0         | 0              | JAN/FEB/MAR                      | 90                        | 0                       | 0                                                  |  |
| APR/MAY/JUNE      | 1             | 0         | 0              | APR/MAY/JUNE                     | 20                        | 0                       | 0                                                  |  |